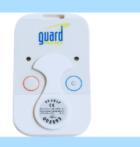

# Wireless Emergency Call System Components

Patient/Resident Station

Bath/Shower Stations

Dome Lights

**Activity Sensor** 

# Navi-Call - Powered by NCIS (Licensed) Pool Decision | Pool Decision | Pool Decision | Agent Groups | Agent Gr

Annunciator Panel/Master Station

Call Cords

Wearables

#### **Not Shown:**

Duty Station
Staff Station
Smoke Detector

# Wireless Emergency Call System Staff Alerting Components

Annunciator
Panel/Master Station

Dome Light

Alphanumeric Paging