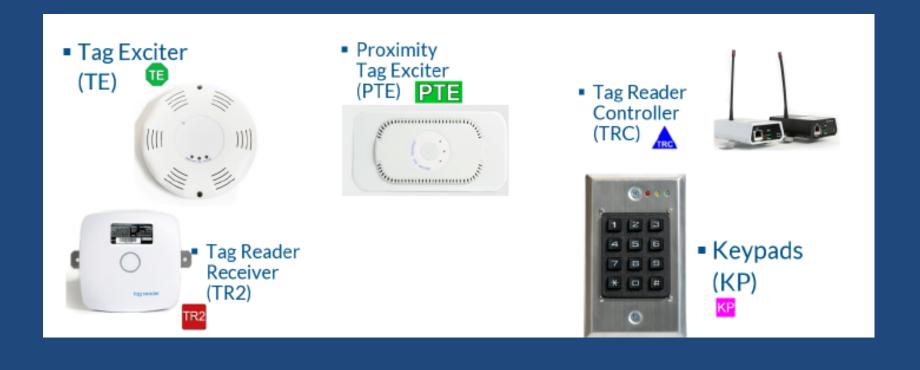

### Devices

Regular Profile Ceiling Mount

Wall Mount

Low Profile Ceiling Mount

Conduit Ethernet Gateway