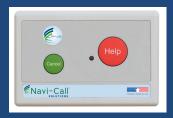

#### **Wireless Nurse Call**

The Navi-Call system features a diverse range of completely customizable components, devices, and integrations.

Our system is perfect for a single facility or an entire campus featuring many levels of senior care.

Navi-Call Wireless Emergency Call System is designed to facilitate fast and on-demand communication between residents and staff.

The alert can be immediately transmitted to caregivers via an array of smart devices (inclusive of phones and tablets), radios, pagers, and displays.

# Wireless Emergency Call System Components

Patient/Resident Station

Bath/Shower Stations

Dome Lights

**Activity Sensor** 

# Navi-Call - Powered by NCIS (Licensed) Pool Decision | Pool Decision | Pool Decision | Agent Groups | Agent Gr

Annunciator Panel/Master Station

Call Cords

Wearables