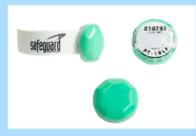

# Tags

**Light Duty Tags** 

**Medium Duty Tag** 

**Heavy Duty Tag** 

**Asset Tags** 

# Patient Tags

# Patient Tags

- Standard patient tag for adult patients
- Includes location monitoring & elopement prevention.
- Beacons once every 12 sec with 12 mth battery life