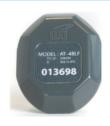

### **Asset Tag**

- · Low profile tag
- Integrated motion & temperature sensors
- Waterproof
- 12-18 month battery life

# Heavy Duty Asset Tag

- Durable, allenvironment asset tag
- Integrated motion & temperature sensors
- 5-year battery life
- Mounted with built-in magnets or screws