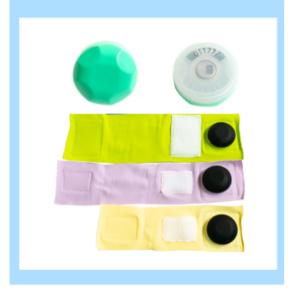

### Patient tags with Cut-Bands

- All ages patient tag with tamper detection
- Applied with woven or plastic band
- Beacons once every 12 sec with 12 mth battery life

# Mother Tags

- Enables baby matching with any parent or item provided specifically for their care
- Can be paired with any infant or patient tag

# **Infant Tags**

Infant monitoring tag designed to be used with umbilical clamps

### **Tot Tags**

Infant monitoring tag with dual tamper light and temperature detection