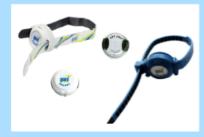

# **Systems Overview**

**System Overview** 

Staff Duress

Wireless Nurse Call

Wandering Patient

**Infant Security** 

#### **Staff Duress**

Every correction or healthcare facility has a unique set of challenges and requirements.

We provides facilities with a wide variety of solutions .

From room-level accuracy to zone-level accuracy, we can create the perfect solution for your precise needs and budget.

#### **Wireless Nurse Call**

The Navi-Call system features a diverse range of completely customizable components, devices, and integrations.

Our system is perfect for a single facility or an entire campus featuring many levels of senior care.

Navi-Call Wireless Emergency Call System is designed to facilitate fast and on-demand communication between residents and staff.

The alert can be immediately transmitted to caregivers via an array of smart devices (inclusive of phones and tablets), radios, pagers, and displays.