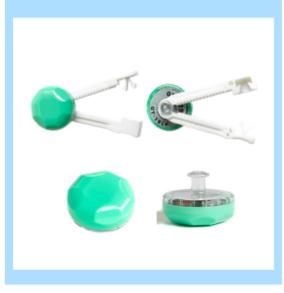

# Patient Tags

# Patient Tags

- Standard patient tag for adult patients
- Includes location monitoring & elopement prevention.
- Beacons once every 12 sec with 12 mth battery life

### Patient tags with Cut-Bands

- All ages patient tag with tamper detection
- Applied with woven or plastic band
- Beacons once every 12 sec with 12 mth battery life