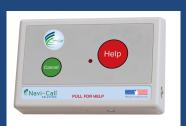

#### **Wireless Nurse Call**

The Navi-Call system features a diverse range of completely customizable components, devices, and integrations.

Our system is perfect for a single facility or an entire campus featuring many levels of senior care.

Navi-Call Wireless Emergency Call System is designed to facilitate fast and on-demand communication between residents and staff.

The alert can be immediately transmitted to caregivers via an array of smart devices (inclusive of phones and tablets), radios, pagers, and displays.

# Wireless Emergency Call System Components

Patient/Resident Station

Bath/Shower Stations

Dome Lights

**Activity Sensor** 

# Navi-Call - Powered by NCIS (Licensed) Pool Decision | Pool Decision | Pool Decision | Agent Groups | Agent Gr

Annunciator Panel/Master Station

Call Cords

Wearables